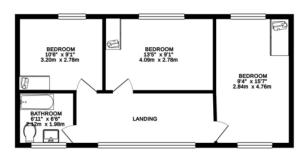

From here you can access the boot room, giving access to the rear garden, and downstairs WC.

On the first floor there are three bedrooms, all with fitted wardrobes.

The substantial master bedroom is double aspect, the second bedroom is also a double and the third bedroom is a good size single.

A family bathroom is also on the first floor and has a panel enclosed bath, shower attachment, WC and hand basin.

As you would expect the property has a mature large rear garden that wraps around the property. Surrounded by hedges and exceedingly private, this idyllic, countryside location provides an exceptional setting for this charming home.

Available early December, on an unfurnished basis, you could be in and settled in time for Christmas. Please note that the boiler is oil fired with mains water and sewerage.

GROUND FLOOR 1ST FLOOR

White very attempt has been made to ensure the accuracy of the floorpian contained here, measurements of doors, windows, from and any pink lamins are approximate and no responsibility is taken for any error, the plant lamin approximation of the plant of the proximation of the plant of the