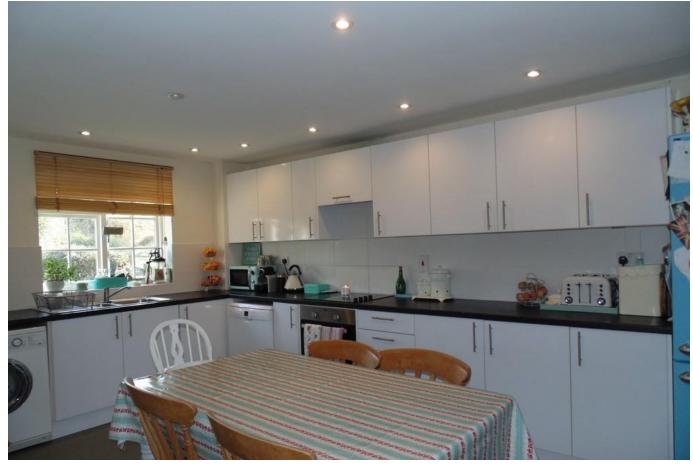

To the left is the large kitchen / diner / snug room. This modern kitchen has a range of base and wall units, plenty of work top space, electric oven hob and extractor and space for a washing machine, dish washer and fridge freezer.

From here you can access the boot room, giving access to the rear garden, and downstairs WC.

On the first floor there are three bedrooms, all with fitted wardrobes.

The substantial master bedroom is double aspect, the second bedroom is also a double and the third bedroom is a good size single.