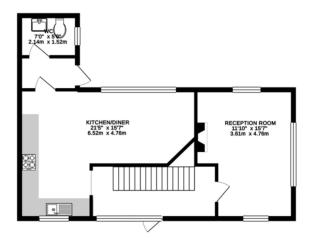

## Full Description

Well presented, this three-bedroom semi-detached home provides good size, practical accommodation. On entering the property, you will find a welcoming entrance hall.

To the right is the double aspect living room with decorative fireplace.

To the left is the large kitchen / diner / snug room. This modern kitchen has a range of base and wall units, plenty of work top space, electric oven hob and extractor and space for a washing machine, dish washer and fridge freezer.

From here you can access the boot room, giving access to the rear garden, and downstairs WC.

On the first floor there are three bedrooms, all with fitted wardrobes.

The substantial master bedroom is double aspect, the second bedroom is also a double and the third bedroom is a good size single.

Available early December, on an unfurnished basis, you could be in and settled in time for Christmas. Please note that the boiler is oil fired with mains water and sewerage.

GROUND FLOOR 1ST FLOOR

White very attempt has been made to ensure the accuracy of the floorpian contained here, measurements of doors, windows, from and any pink lamins are approximate and no responsibility is taken for any error, the plant lamin approximation of the plant of the proximation of the plant of the