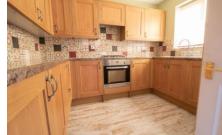

The property has a drive to the front and a garage in a block. The development also provides visitor spaces.

Inside, on the ground floor there is a WC and cupboard that acts as a utility cupboard. The kitchen is cheerful and well equipped - Oven, hob and extractor; Washing Machine: Dishwasher: Free Standing Fridge Freezer.