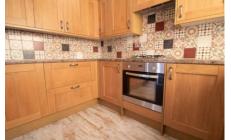

The property has a drive to the front and a garage in a block. The development also provides visitor spaces.

Inside, on the ground floor there is a WC and cupboard that acts as a utility cupboard. The kitchen is cheerful and well equipped - Oven, hob and extractor; Washing Machine: Dishwasher: Free Standing Fridge Freezer.