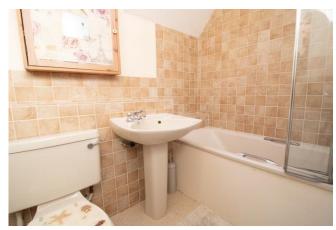

The property has a drive to the front and a garage in a block. The development also provides visitor spaces.

Inside, on the ground floor there is a WC and cupboard that acts as a utility cupboard. The kitchen is cheerful and well equipped - Oven, hob and extractor; Washing Machine: Dishwasher: Free Standing Fridge Freezer.