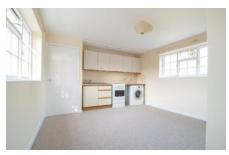

## Full Description

Set in an idyllic rural location on Costrong Farm, this 1-bedroom bungalow is a unique property in an exceptional location!!

Upon entering the property there is a small lobby area, with storage cupboard to the left. The bathroom, with three-piece suit is located from here, and the door to the right leads to the reception / kitchenette area. This room is the main reception room and living area. The kitchen is equipped with a sink, electric cooker and washing machine. There is also a fridge freezer located in the cupboard.