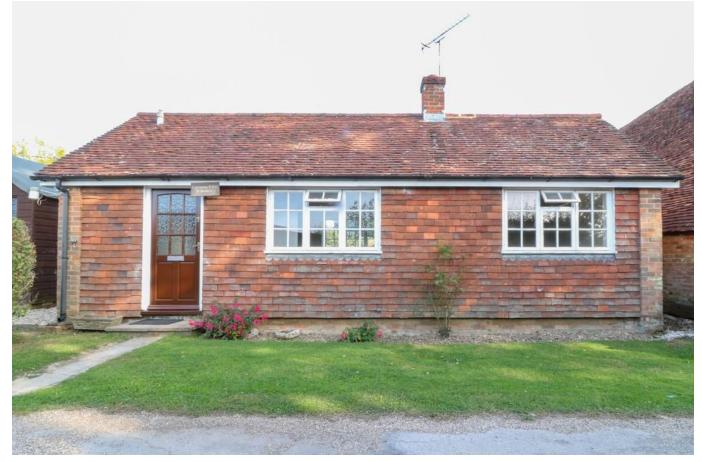

## **Plaistow Road**

Kirdford, Billingshurst, RH14

## £795 pcm

Set in an idyllic rural location on Costrong Farm, with views reaching far and wide, this one-bedroom bungalow is a unique property in an exceptional location. Available end of December.

## Full Description

Set in an idyllic rural location on Costrong Farm, this 1-bedroom bungalow is a unique property in an exceptional location!!

Upon entering the property there is a small lobby area, with storage cupboard to the left. The bathroom, with three-piece suit is located from here, and the door to the right leads to the reception / kitchenette area. This room is the main reception room and living area. The kitchen is equipped with a sink, electric cooker and washing machine. There is also a fridge freezer located in the cupboard.