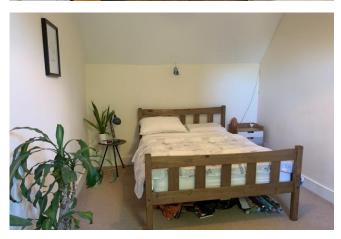

A second door leads through to a light and airy sitting room. Stairs from the kitchen lead to a double bedroom, one larger double bedroom and the bathroom on the first floor.

Internally the property has no restricted head height and is decorated in light neutral tones. Externally the property has a front and rear garden. The front garden is mostly laid to lawn with a footpath. The rear garden contains decking a shingle pathway and a small storage shed.