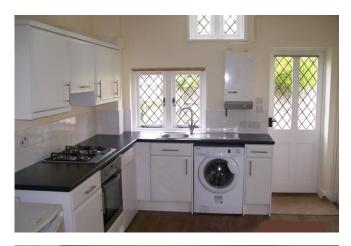

## Full Description

A character filled cottage, situated close to Ockley village centre.

The property comprises on the ground floor; modern fitted kitchen/breakfast room with integral oven, gas hob, space and plumbing for washing machine and dishwasher, under stairs cupboard and door to rear garden.