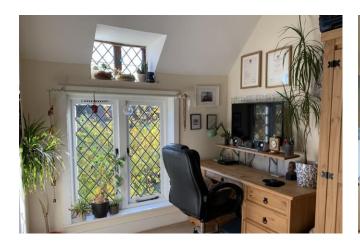

A second door leads through to a light and airy sitting room. Stairs from the kitchen lead to a double bedroom, one larger double bedroom and the bathroom on the first floor.

Internally the property has no restricted head height and is decorated in light neutral tones. Externally the property has a front and rear garden. The front garden is mostly laid to lawn with a footpath. The rear garden contains decking a shingle pathway and a small storage shed.