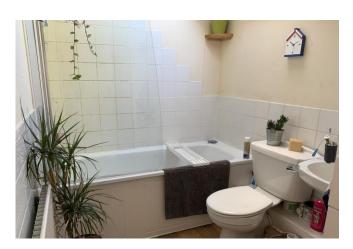

A second door leads through to a light and airy sitting room. Stairs from the kitchen lead to a double bedroom, one larger double bedroom and the bathroom on the first floor.

Internally the property has no restricted head height and is decorated in light neutral tones. Externally the property has a front and rear garden. The front garden is mostly laid to lawn with a footpath. The rear garden contains decking a shingle pathway and a small storage shed.