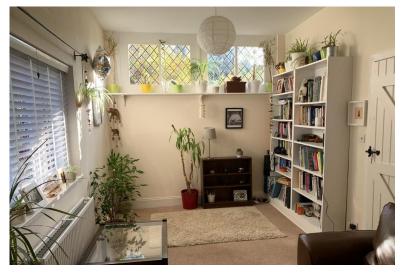

A second door leads through to a light and airy sitting room. Stairs from the kitchen lead to a double bedroom, one larger double bedroom and the bathroom on the first floor.

Internally the property has no restricted head height and is decorated in light neutral tones. Externally the property has a front and rear garden. The front garden is mostly laid to lawn with a footpath. The rear garden contains decking a shingle pathway and a small storage shed.