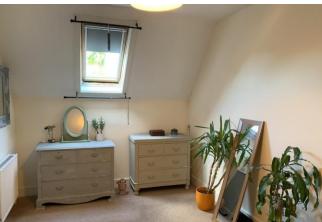

A second door leads through to a light and airy sitting room. Stairs from the kitchen lead to a double bedroom, one larger double bedroom and the bathroom on the first floor.

Internally the property has no restricted head height and is decorated in light neutral tones. Externally the property has a front and rear garden. The front garden is mostly laid to lawn with a footpath. The rear garden contains decking a shingle pathway and a small storage shed.