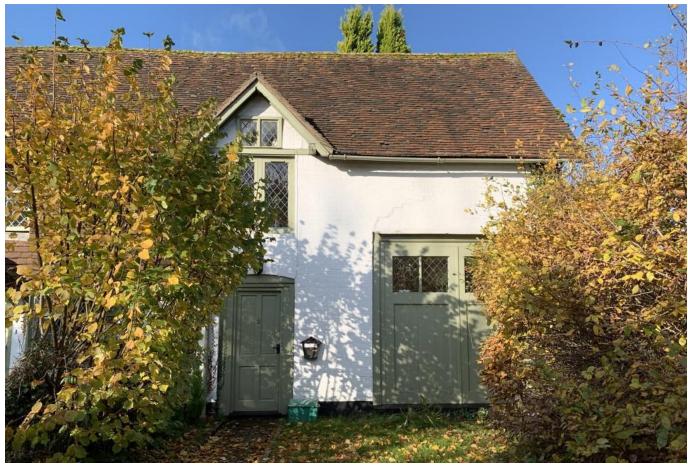

Ockley, Dorking,

£1,250 pcm

Bursting with character this two-bedroom cottage is located in the heart of Ockley. Available early December.

## Full Description

A character filled cottage, situated close to Ockley village centre.

The property comprises on the ground floor; modern fitted kitchen/breakfast room with integral oven, gas hob, space and plumbing for washing machine and dishwasher, under stairs cupboard and door to rear garden.

A second door leads through to a light and airy sitting room. Stairs from the kitchen lead to a double bedroom, one larger double bedroom and the bathroom on the first floor.

Internally the property has no restricted head height and is decorated in light neutral tones. Externally the property has a front and rear garden. The front garden is mostly laid to lawn with a footpath. The rear garden contains decking a shingle pathway and a small storage shed.