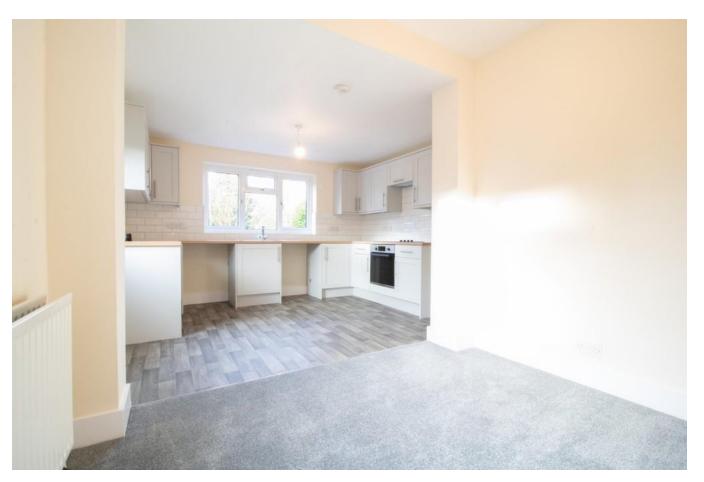

Along the hall you will find the bathroom, also all new, there is a basin, WC and bath with shower over. Fully tiled walls make this room feel modern and clean.

At the rear of the property is the open plan kitchen diner, overlooking the private garden. Newly fitted, there are several base and wall mounted units, plenty of work top space and an electric integrated oven, hob, and extractor fan.

Space has been made for a fridge freezer, washing machine and dishwasher. Please note that these appliances are not provided.

Gas Central Heating. Double Glazing. Redecorated. New Flooring.

EPC D Council Tax D