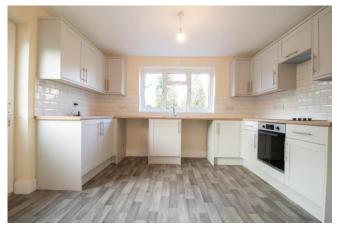

Along the hall you will find the bathroom, also all new, there is a basin, WC and bath with shower over. Fully tiled walls make this room feel modern and clean.

At the rear of the property is the open plan kitchen diner, overlooking the private garden. Newly fitted, there are several base and wall mounted units, plenty of work top space and an electric integrated oven, hob, and extractor fan.

Space has been made for a fridge freezer, washing machine and dishwasher. Please note that these appliances are not provided.

Gas Central Heating. Double Glazing. Redecorated. New Flooring.

EPC D Council Tax D