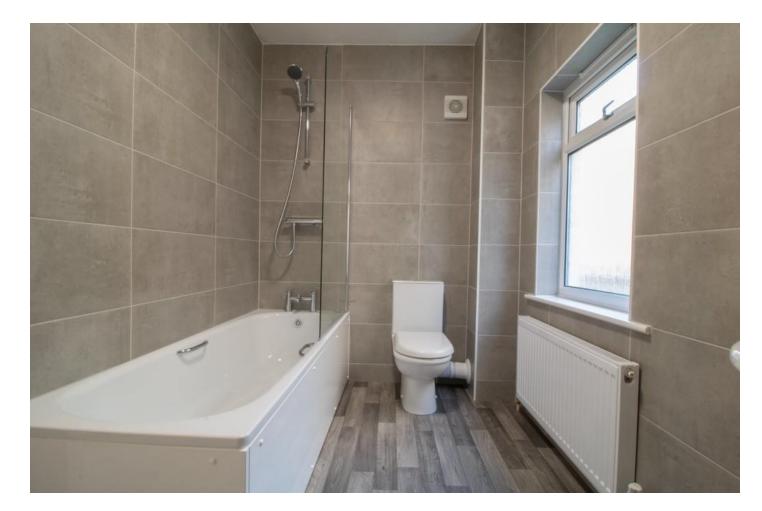

Along the hall you will find the bathroom, also all new, there is a basin, WC and bath with shower over. Fully tiled walls make this room feel modern and clean.

At the rear of the property is the open plan kitchen diner, overlooking the private garden. Newly fitted, there are several base and wall mounted units, plenty of work top space and an electric integrated oven, hob, and extractor fan.