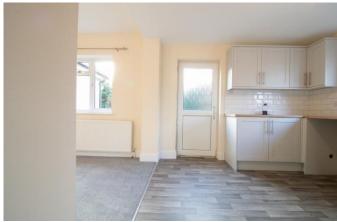

Along the hall you will find the bathroom, also all new, there is a basin, WC and bath with shower over. Fully tiled walls make this room feel modern and clean.

At the rear of the property is the open plan kitchen diner, overlooking the private garden. Newly fitted, there are several base and wall mounted units, plenty of work top space and an electric integrated oven, hob, and extractor fan.

Space has been made for a fridge freezer, washing machine and dishwasher. Please note that these appliances are not provided.

Gas Central Heating. Double Glazing. Redecorated. New Flooring.

EPC D Council Tax D