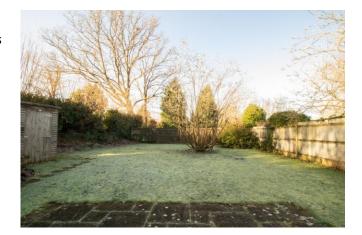

Along the hall you will find the bathroom, also all new, there is a basin, WC and bath with shower over. Fully tiled walls make this room feel modern and clean.

At the rear of the property is the open plan kitchen diner, overlooking the private garden. Newly fitted, there are several base and wall mounted units, plenty of work top space and an electric integrated oven, hob, and extractor fan.