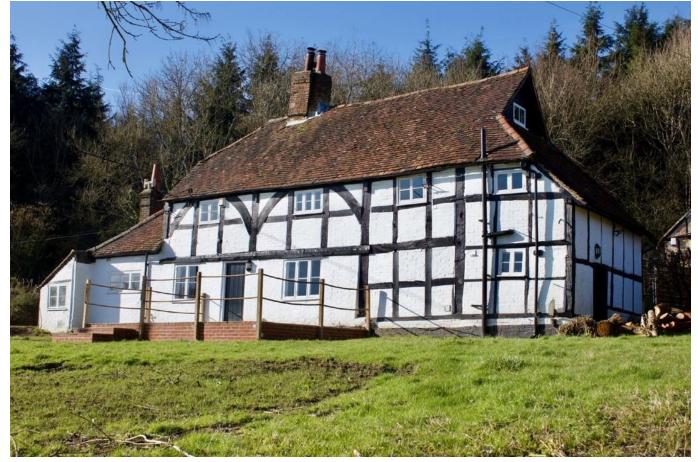

## Redlands Lane

Mid Holmwood, Dorking, RH5 4EL

£2,750 pcm

Exquisite character Farmhouse in a picturesque setting hidden in the Surrey Hills, Mid Holmwood, nr Dorking. Surrounded by Farmland with exceptional views.

# **Full Description**

This charming four-bedroom detached character farmhouse is beautifully presented and is set in a quiet rural location, adjoining farmland with far reaching views over the Surrey Hills.