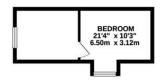

### SECOND FLOOR

Single bedroom with pitched beamed ceiling and landing study area.