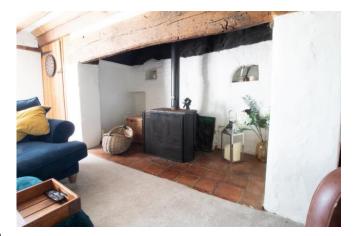

There is a large 'L' shaped living room with wood burning stove; cloakroom/utility room with plumbing for washing machine.

Please note that a fridge freezer and washing machine are not provided.

### **Property Features**

- Stunning Character Farmhouse
- Four Bedrooms
- Detached
- Modern Kitchen
- Large Garden

- Wood Burning Stove
- Far Reaching Views
- Two Bathrooms
- Ground Floor Cloak
   Room
- Exposed Beams