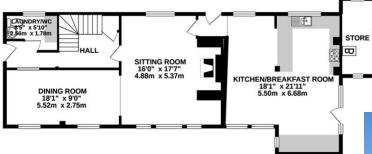

There is a large 'L' shaped living room with wood burning stove; cloakroom/utility room with plumbing for washing machine.

Please note that a fridge freezer and washing machine are not provided.

### **OUTSIDE**

There is an attached storeroom, mature gardens with large lawned area, garden pond, summerhouse and off road parking for 2 cars.

### **GROUND FLOOR**

Large kitchen/dining room with oven, hob and extractor, dishwasher, space for a large fridge/freezer – with plumbing for water connection if required.