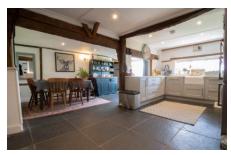

### **GROUND FLOOR**

Large kitchen/dining room with oven, hob and extractor, dishwasher, space for a large fridge/freezer – with plumbing for water connection if required.