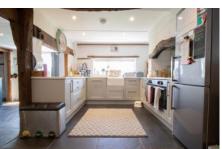

### **GROUND FLOOR**

Large kitchen/dining room with oven, hob and extractor, dishwasher, space for a large fridge/freezer – with plumbing for water connection if required.