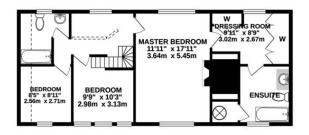

#### FIRST FLOOR

Large principal suite with dressing room and en-suite bathroom; family bathroom; two further bedrooms.

Council Tax Band G EPC E

1ST FLOOR

Whilst every attempt has been made to ensure the accuracy of the floorplan contained here, measurements of doors, windows, rooms and any other liems are approximate and to responsibility is taken for any error, prospective purchaser. The services, systems and applicances shown have not been tested and no guarantee as to their operability or efficiency can be given.