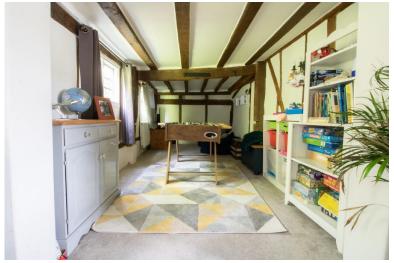

There is a large 'L' shaped living room with wood burning stove; cloakroom/utility room with plumbing for washing machine.

Please note that a fridge freezer and washing machine are not provided.

### **OUTSIDE**

There is an attached storeroom, mature gardens with large lawned area, garden pond, summerhouse and off road parking for 2 cars.