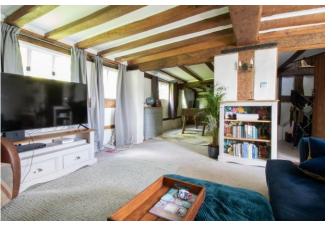

There is a large 'L' shaped living room with wood burning stove; cloakroom/utility room with plumbing for washing machine.

Please note that a fridge freezer and washing machine are not provided.